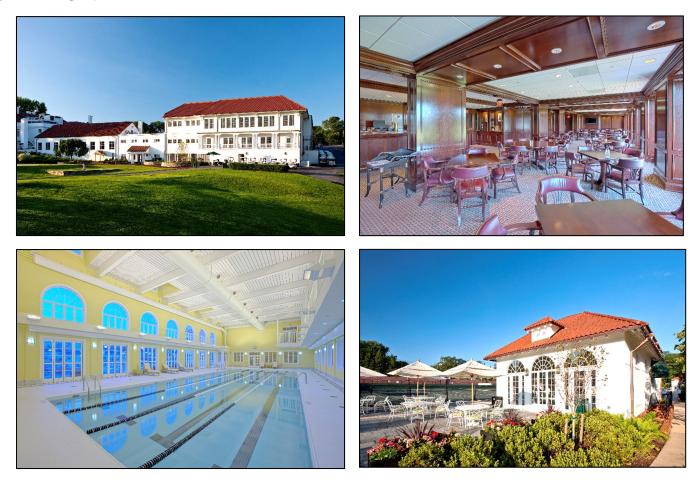

## **Project Highlights:**

A \$30 million development and construction of a new below-grade parking garage with tennis courts and a tennis bubble on the roof, new outdoor pools with restaurant, new fitness center with an indoor pool, a bowling alley and fitness facilities.