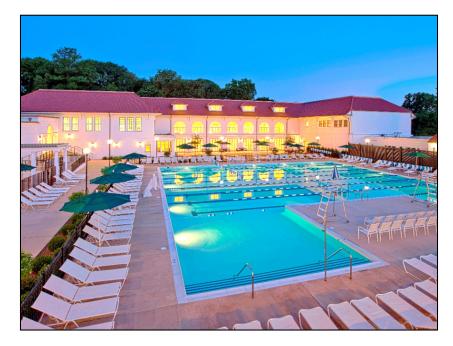

## **Project Highlights:**

A \$30 million development and construction of a new below-grade parking garage with tennis courts and a tennis bubble on the roof, new outdoor pools with restaurant, new fitness center with an indoor pool, a bowling alley and fitness facilities.